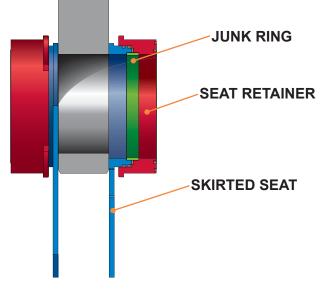

LICENSED UNDER

CERT-0020744

WOM Mud valves are specially designed for mud, cement, fracturing, and water service. WOM mud valves are forged bodied and through conduit. They feature MAGNUM sealing technology and an added seat skirt assembly for high and fluctuating pressure and abrasives. WOM mud valves can be easily serviced in-line and all internal components can be nspected and replaced through the bonnet. All mud valves meet or exceed the requirements for API 6A and 6D.

#### STATEMENT OF FACT October 29, 2001

For the past (12) years, (2) major drilling contractors have been using WOM's Magnum Mud Gate Valves with skirted seats.

Unlike other mud gate valves, the Magnum Mud Gate Valve with skirted seats, seals "Thru-Conduit" in both "Full-Open" and "Full-Closed" positions. "Thru-Conduit" sealing eliminates the turbulence experienced in the paddle gate mud valve design. Unlike the paddle gate mud valve, the Magnum Mud Gate Valve with added seat skirts, prevents contaminants from entering the gate valve body cavity.

The track record of the Magnum Mud Gate Valve has shown superior performance in abrasive, mud, cement, and fracturing environments. WOM's Patented "Dual-Seal™" system with added seat skirts has reduced spare parts required to maintain the valves in service to a minimum. The Magnum Mud Gate Valve has proven to be very cost effective to the owner of the valves.