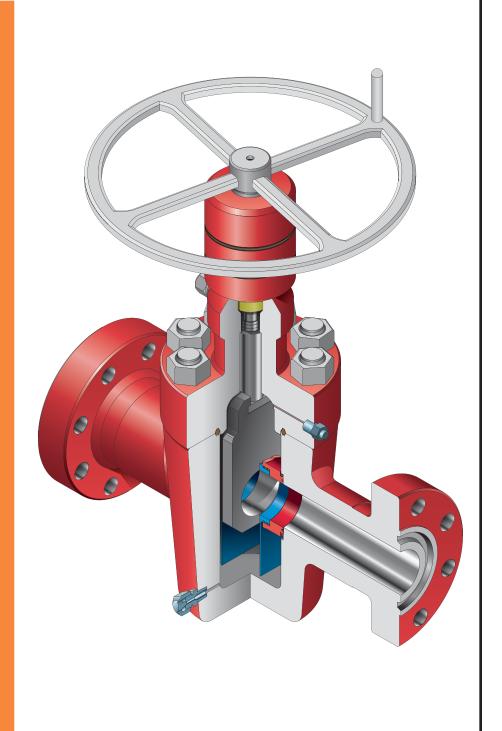

# Features Patented Dual-Seal™ Technology

Hard Facing of key components ensures better protection under highly corrosive, erosive, and abrasive conditions... Fewer replacement parts reduce spare parts inventory... Adaptable to all types of WOM actuators and pressure-control equipment...Meets all API standards and ISO quality requirements.

WOM's Magnum gate valves provide sealing reliability that is unmatched in the industry. The patented design has been proven in hundreds of well control applications during drilling, testing, and production...onshore, offshore, and subsea.

The key to Magnum's superior bi-directional sealing is the "Dual-Seal™" system. This unique "Thru-Conduit" design provides both upstream and downstream sealing, creating a pressure-energized balance between the slab gate and seat assemblies. The "Dual-Seal™" seats expand against the floating gate when subjected to line pressure to form a positive metal-to-metal seal.

The body cavity is exposed to line pressure only during valve opening and closing, ensuring better lubricant retention, less exposure to line contaminants, and longer service life with less maintenance.