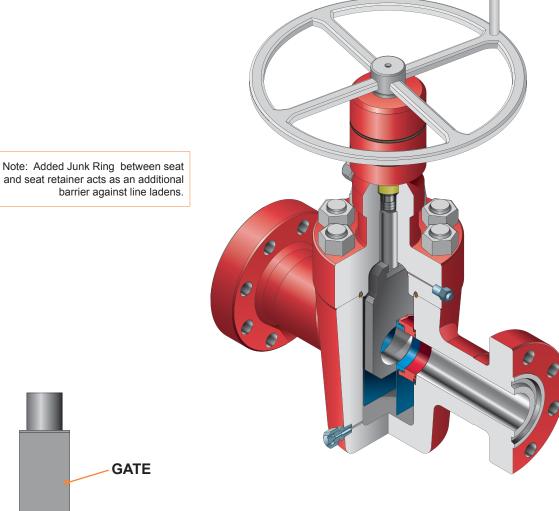

LICENSED UNDER

CERT-0020744

WOM Mud valves are specially designed for mud, cement, fracturing, and water service. WOM mud valves are forged bodied and through conduit. They feature MAGNUM sealing technology and an added seat skirt assembly for high and fluctuating pressure and abrasives. WOM mud valves can be easily serviced in-line and all internal components can be nspected and replaced through the bonnet. All mud valves meet or exceed the requirements for API 6A and 6D.

WOM's Magnum gate valves provide sealing reliability that is unmatched in the industry. The patented design has been proven in hundreds of well control applications during drilling, testing, and production...onshore, offshore, and subsea.

The key to Magnum's superior bi-directional sealing is the "Dual-Seal™" system. This unique "Thru-Conduit" design provides both upstream and downstream sealing, creating a pressure-energized balance between the slab gate and seat assemblies. The "Dual-Seal™" seats expand against the floating gate when subjected to line pressure to form a positive metal-to-metal seal.

The body cavity is exposed to line pressure only during valve opening and closing, ensuring better lubricant retention, less exposure to line contaminants, and longer service life with less maintenance.