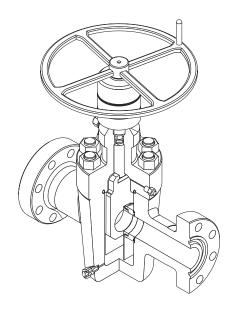

# Features Patented Dual-Seal™ Technology

Hard Facing of key components ensures better protection under highly corrosive, erosive, and abrasive conditions... Fewer replacement parts reduce spare parts inventory... Adaptable to all types of WOM actuators and pressure-control equipment...Meets all API standards and ISO quality requirements.

WOM's Magnum gate valves provide sealing reliability that is unmatched in the industry. The patented design has been proven in hundreds of well control applications during drilling, testing, and production...onshore, offshore, and subsea.

The key to Magnum's superior bi-directional sealing is the "Dual-Seal™" system. This unique "Thru-Conduit" design provides both upstream and downstream sealing, creating a pressure-energized balance between the slab gate and seat assemblies. The "Dual-Seal™" seats expand against the floating gate when subjected to line pressure to form a positive metal-to-metal seal.

The body cavity is exposed to line pressure only during valve opening and closing, ensuring better lubricant retention, less exposure to line contaminants, and longer service life with less maintenance.