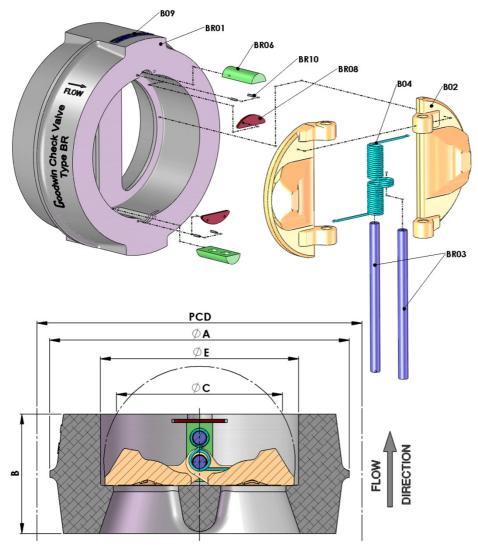

## URNS: VLV-364200-0011 TO 0018

| VSK V851 |
|----------|
| VSK V747 |
| VSK V733 |
| VSK V718 |
| VSK V715 |
| VSK V785 |

|            | Imperial | Metric  |
|------------|----------|---------|
| Size       | 4"       | 100mm   |
| ASME Class | 15       | 0#      |
| Dim A      | 6.88"    | 175mm   |
| Dim B      | 2.88"    | 73mm    |
| Dim C      | 3.5"     | 89mm    |
| Dim E      | 4.45"    | 113mm   |
|            |          |         |
| PCD        | 7.5"     | 190.5mm |
|            |          |         |

## **BR004-015-OSUUR/YS**

| Item | Description      | QTY | Material                       | MDS   |
|------|------------------|-----|--------------------------------|-------|
| BR01 | Body             | 1   | ASTM A350 LF2                  | CF105 |
| B02  | Plates           | 2   | ASTM A351 CF8M                 | SV102 |
| BR03 | Hinge & Stop Pin | 2   | AISI 316 Stainless Steel       | SV102 |
| B04  | Spring           | 1   | Inconel X750                   |       |
| BR06 | Carrier          | 2   | AISI 316 Stainless Steel       | SV102 |
| BR08 | Keeper Plate     | 2   | AISI 316 Stainless Steel       | SV102 |
| BR10 | Retaining Screw  | 4   | AISI 316 Stainless Steel       | SV102 |
|      |                  |     |                                |       |
| B09  | Tag/Nameplate    |     | 316 Stainless Steel (Engraved) |       |